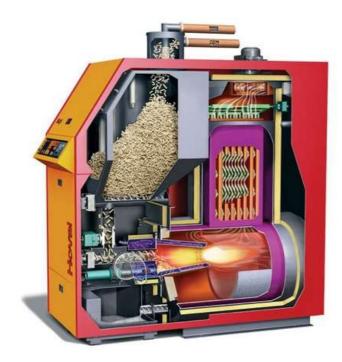

#### Pellet Boiler Schematic

Biomass boiler solutions supplied by us include design, installation, and commissioning plus ongoing maintenance. We also can supply; if required, a suitable preinstalled boiler and feed store in a prebuilt container ready to be installed quickly on site.